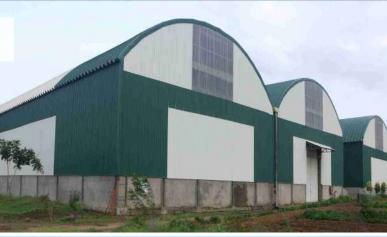

### **Self Supported Roofing System**

This innovation is an American expertise proven & applied since last 35 years. The benefits of the system are so attractive that these are now present in over 60 countries.

This technology utilize fabricated Self Supported Roofing sheets comprises of profiled sheets that are fixed to the supporting structure without any intermediate support, purlins or trusses thus giving an unobstructed clear span.