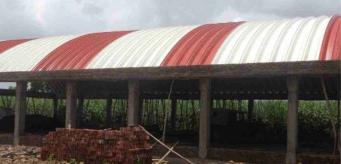

### **Self Supported Roofing System**

This innovation is an American expertise proven & applied since last 35 years. The benefits of the system are so attractive that these are now present in over 60 countries.

This technology utilize fabricated Self Supported Roofing sheets comprises of profiled sheets that are fixed to the supporting structure without any intermediate support, purlins or trusses thus giving an unobstructed clear span.

#### Salient features/advantages

- Unobstructed clear spans structure without trusses, purlins or ancillary support
- Provides higher flexibility in space utilization
- Larger enclosed volumes & free movement
- Mechanical sealing helps to ensure zero maintenance and also resistance to extreme weather conditions.
- 100% leak-proof roofs.
- On-site panel forming ensures an incredible installation speed, flexibility and enhanced efficiency
- No bird nuisance as there are no space between trusses / purlins and sheet.