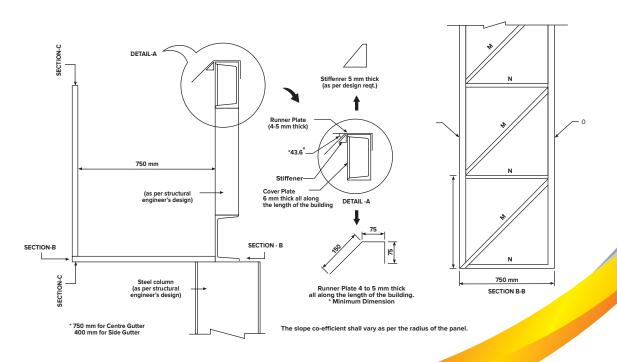

re without any intermediate support, purlins or trusses thus giving an unobstructed clear span.

#### Salient features/advantages

- Unobstructed clear spans structure without trusses, purlins or ancillary support
- Provides higher flexibility in space utilization
- Larger enclosed volumes & free movement
- Mechanical sealing helps to ensure zero maintenance and also resistance to extreme weather conditions.
- 100% leak-proof roofs.
- On-site panel forming ensures an incredible installation speed, flexibility and enhanced efficiency
- No bird nuisance as there are no space between trusses / purlins and sheet.





# TECHNICAL ESSENTIALS

### **Recommended Design for RCC Gutter**



The slope co-efficient shall vary as per the radius of the panel.

### **Recommended Design For MS Gutter**





### TECHNICAL ESSENTIALS

#### **Panel Profile Section**



### **Material Specification**

**Material :** Alluminium - Zinc Alloy sheets - (Galvalume base - An Alloy of 55% Aluminium & 43% Zinc)

Grade: ASTM A792 Grade D (Yield Strenght: 300-350 MPA)

**Thickness:** 0.7-1.6 mm BMT (Base Metal Thickness)

Colour Coating: RMP, PVDF, SDP, SMP & HDP coatings

**Coating Grade:** AZ150



# ACCESSORIES

**Turbo - Ventilators** 



**S**kylights



Hangers



False ceilings





# INSTALLATION PROCESS

**Coil Loading** 



**Panel Seaming** 



**Panel Fabrication** 



**Crane Setup & Installation** 

















For further information please contact



Expertise is our Mantra

Ambegaon Khurd, Behind Café Coffee Day, Mumbai-Banglore Highway, Tal. Haveli, Pune - 411046.

□ +91 955294404