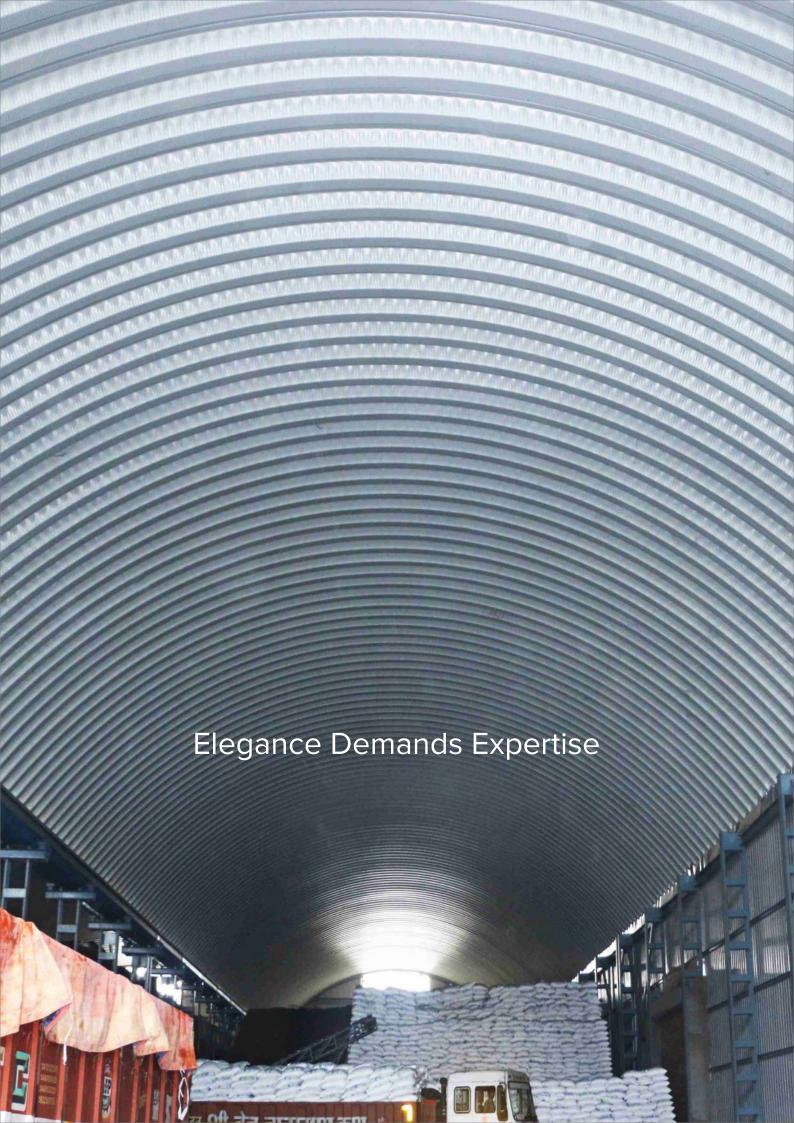

### **Self Supported Roofing System**

This innovation is an American expertise proven & applied since last 35 years. The benefits of the system are so attractive that these are now present in over 60 countries.

This technology utilize fabricated Self Supported Roofing sheets comprises of profiled sheets that are fixed to the supporting structure without any intermediate support, purlins or trusses thus giving an unobstructed clear span.

#### Salient features/advantages

- Unobstructed clear spans structure without trusses, purlins or ancillary support
- Provides higher flexibility in space utilization
- Larger enclosed volumes & free movement
- Mechanical sealing helps to ensure zero maintenance and also resistance to extreme weather conditions.
- 100% leak-proof roofs.
- On-site panel forming ensures an incredible installation speed, flexibility and enhanced efficiency
- No bird nuisance as there are no space between trusses / purlins and sheet.