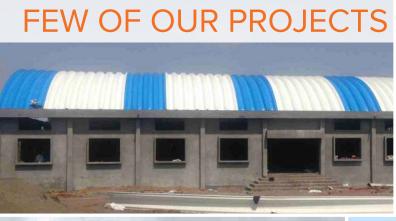

### **Self Supported Roofing System**

This innovation is an American expertise proven & applied since last 35 years. The benefits of the system are so attractive that these are now present in over 60 countries.

This technology utilize fabricated Self Supported Roofing sheets comprises of profiled sheets that are fixed to the supporting structure without any intermediate support, purlins or trusses thus giving an unobstructed clear span.