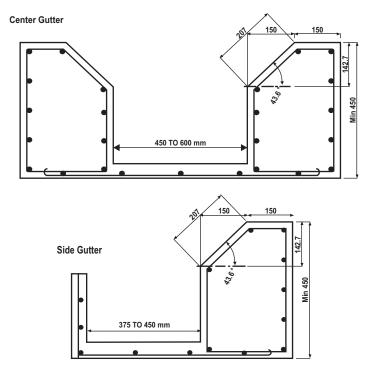

### **Recommended Design for RCC Gutter**

The slope co-efficient shall vary as per the radius of the panel.