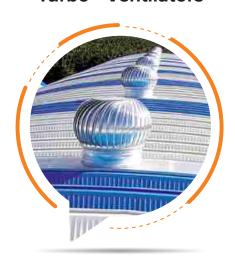

ofs.
- On-site panel forming ensures an incredible installation speed, flexibility and enhanced efficiency
- No bird nuisance as there are no space between trusses / purlins and sheet.





# TECHNICAL ESSENTIALS

### **Recommended Design for RCC Gutter**



The slope co-efficient shall vary as per the radius of the panel.

### **Recommended Design For MS Gutter**





### TECHNICAL ESSENTIALS

#### **Panel Profile Section**



### **Material Specification**

**Material :** Alluminium - Zinc Alloy sheets - (Galvalume base - An Alloy of 55% Aluminium & 43% Zinc)

Grade: ASTM A792 Grade D (Yield Strenght: 300-350 MPA)

**Thickness:** 0.7-1.6 mm BMT (Base Metal Thickness)

Colour Coating: RMP, PVDF, SDP, SMP & HDP coatings

**Coating Grade:** AZ150



# ACCESSORIES

**Turbo - Ventilators** 



**S**kylights



Hangers



False ceilings





# INSTALLATION PROCESS

**Coil Loading** 



**Panel Seaming** 



**Panel Fabrication** 



**Crane Setup & Installation** 

















For further information please contact



Expertise is our Mantra

Ambegaon Khurd, Behind Café Coffee Day, Mumbai-Banglore Highway, Tal. Haveli, Pune - 411046.

□ +91 9552944040 / 9921644301

■ shinde5555sagar@gmail.com

■ www.sairajroofing.com

■ www.sairaj