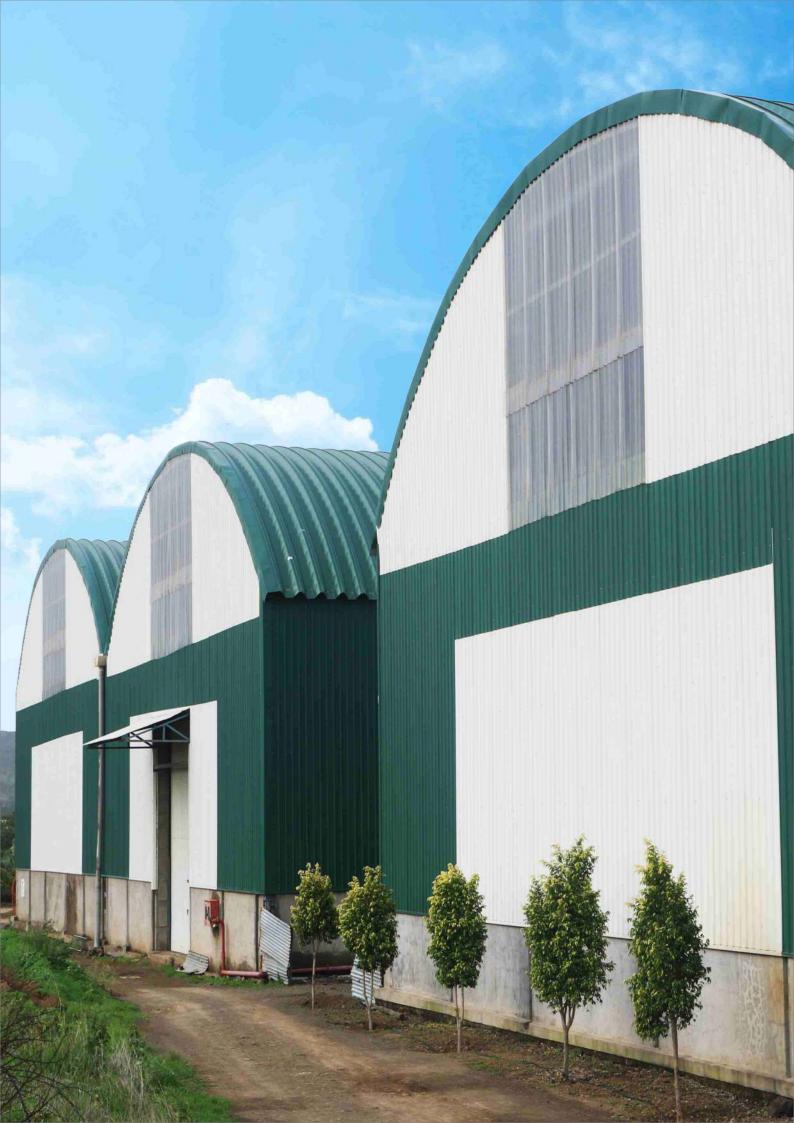

### **Self Supported Roofing System**

This innovation is an American expertise proven & applied since last 35 years. The benefits of the system are so attractive that these are now present in over 60 countries.

This technology utilize fabricated Self Supported Roofing sheets comprises of profiled sheets that are fixed to the supporting structure without any intermediate support, purlins or trusses thus giving an unobstructed clear span.

#### Salient features/advantages

- Unobstructed clear spans structure without trusses, purlins or ancillary support
- Provides higher flexibility in space utilization
- Larger enclosed volumes & free movement
- Mechanical sealing helps to ensure zero maintenance and also resistance to extreme weather conditions.
- 100% leak-proof roofs.
- On-site panel forming ensures an incredible installation speed, flexibility and enhanced efficiency
- No bird nuisance as there are no space between trusses / purlins and sheet.