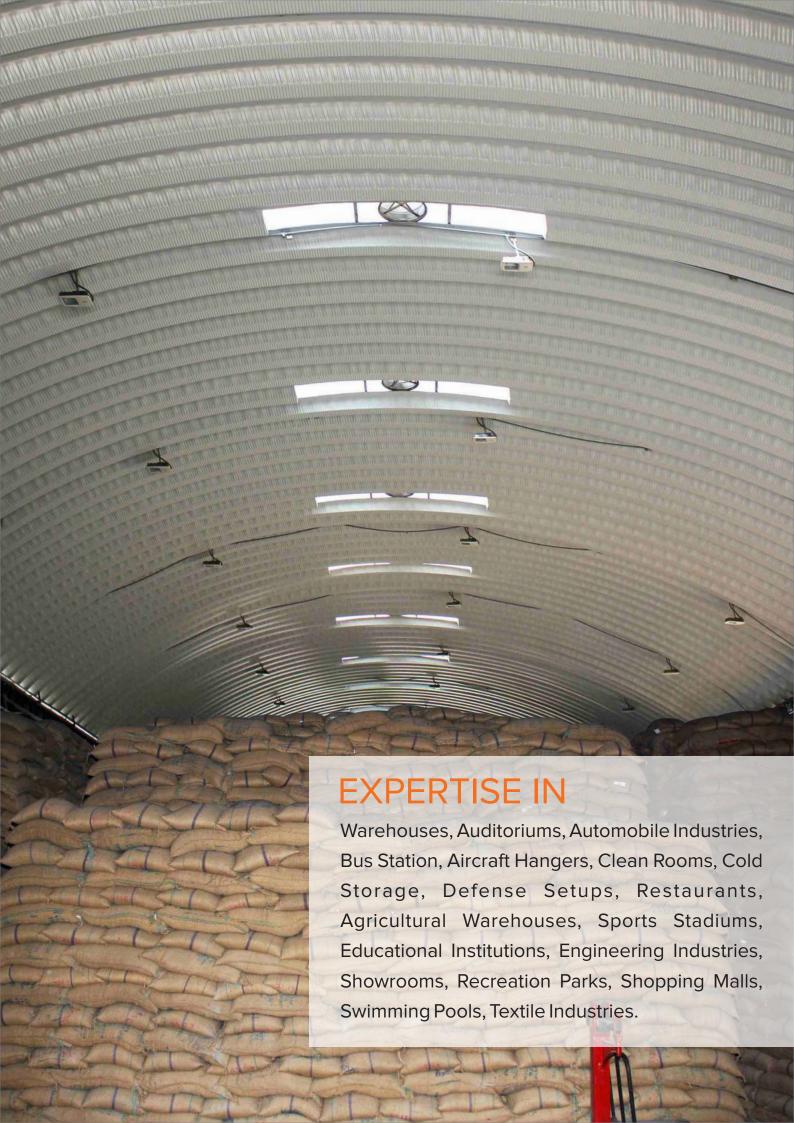

This technology utilize fabricated Self Supported Roofing sheets comprises of profiled sheets that are fixed to the supporting structure without any intermediate support, purlins or trusses thus giving an unobstructed clear span.

#### Salient features/advantages

- Unobstructed clear spans structure without trusses, purlins or ancillary support
- Provides higher flexibility in space utilization
- Larger enclosed volumes & free movement
- Mechanical sealing helps to ensure zero maintenance and also resistance to extreme weather conditions.
- 100% leak-proof roofs.
- On-site panel forming ensures an incredible installation speed, flexibility and enhanced efficiency
- No bird nuisance as there are no space between trusses / purlins and sheet.