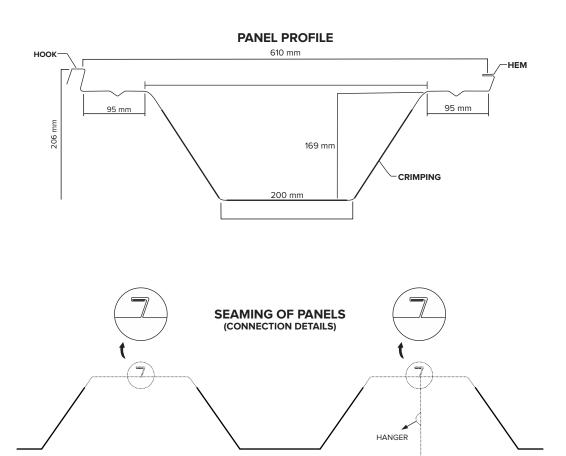

#### **Panel Profile Section**

### **Material Specification**

**Material :** Alluminium - Zinc Alloy sheets - (Galvalume base - An Alloy of 55% Aluminium & 43% Zinc)

Grade: ASTM A792 Grade D (Yield Strenght: 300-350 MPA)

**Thickness:** 0.7-1.6 mm BMT (Base Metal Thickness)