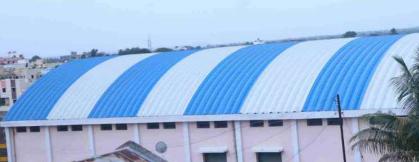

### **Self Supported Roofing System**

This innovation is an American expertise proven & applied since last 35 years. The benefits of the system are so attractive that these are now present in over 60 countries.

This technology utilize fabricated Self Supported Roofing sheets comprises of profiled sheets that are fixed to the supporting structure without any intermediate support, purlins or trusses thus giving an unobstructed clear span.

#### Salient features/advantages

- Unobstructed clear spans structure without trusses, purlins or ancillary support
- Provides higher flexibility in space utilization
- Larger enclosed volumes & free movement
- Mechanical sealing helps to ensure zero maintenance and also resistance to extreme weather conditions.
- 100% leak-proof roofs.
- On-site panel forming ensures an incredible installation speed, flexibility and enhanced efficiency
- No bird nuisance as there are no space between trusses / purlins and sheet.